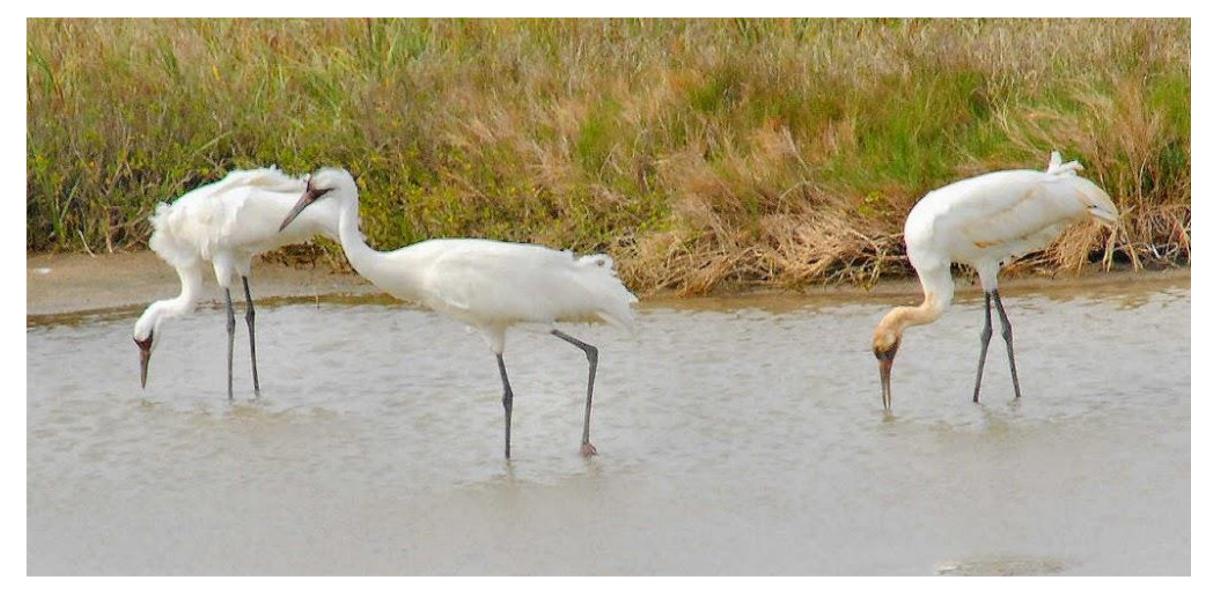

# THERE'S BEAUTY IN YOUR BACKYARD

Photography by Jim Bolner, Sr.

Eastern Bluebird



Snowy Egret (left); Great Egret (right) Red-eared
Slider Turtles
and
Snowy Egret



**Great Blue Heron** 



#### Great Egret



**Great Egret** 



**Great Egret** 

Snowy
Egret and
Great
Egret



#### Great Egret



### Snowy Egret



#### Cattle Egret



#### Reddish Egret



Immature Green Heron



#### Green Heron



Black-crowned Night Heron



#### Black-crowned Night Heron



#### Tri-colored Heron



Yellow-crowned Night Heron





Immature White Ibis



Whooping Crane Family

## Whooping Crane



Hooded Mergansers



#### Green Anole Lizard



Iguana ~
Houston, TX
Natural Science
Museum





**Great Blue Dasher** 



Alligators – Lake Martin – St. Martin Parish



Northern Shoveler Ducks

White Ibises



Northern Shoveler Drake



#### Woodduck Drake





American Robin **Bald Eagle** 



#### Loggerhead Shrike





Oyster Catcher



White Pelicans

### White Pelican Video



Red-eared Slider Turtles

#### Soft-shell Turtle



Softshell Turtle



Garden Banana Spider (female)

Note the male in the upper left.



#### Hummingbird Moth



Green Frog in Daylily



Prince Baskettail







Whitetail - male



Roseate Skimmer



Rambur's Forktail Damselfly



Elderberry in Bloom



Iris With Wasp



#### Daylily



## Daylily



#### Daylily