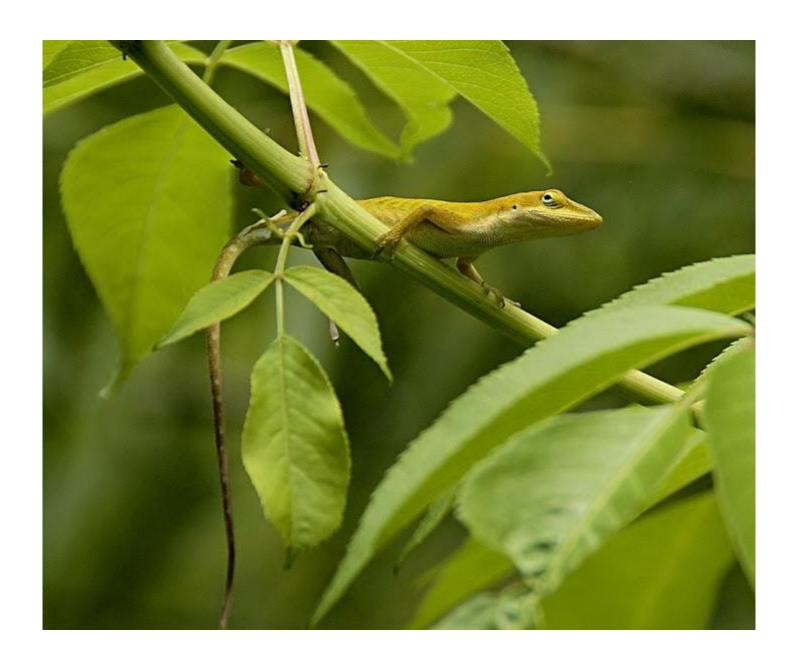

#### Green Anole Lizard

Iguana ~
Houston, TX
Natural Science
Museum

**Great Blue Dasher** 

Alligators – Lake Martin – St. Martin Parish

Northern Shoveler Ducks

White Ibises

Northern Shoveler Drake