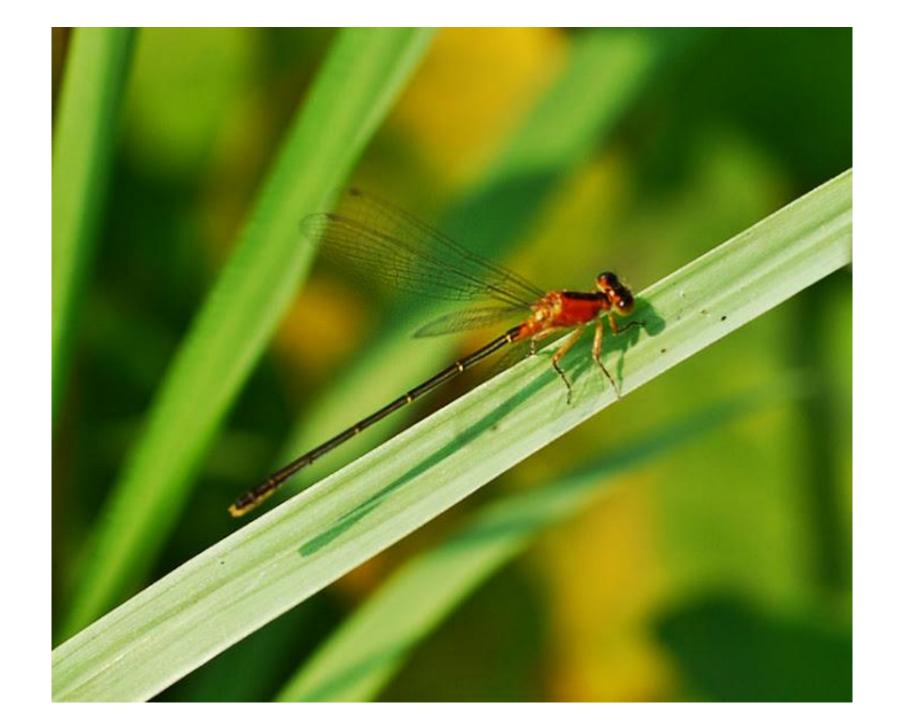

#### Hummingbird Moth

Green Frog in Daylily

Prince Baskettail

Whitetail - male

Roseate Skimmer

Rambur's Forktail Damselfly

Elderberry in Bloom

Iris With Wasp