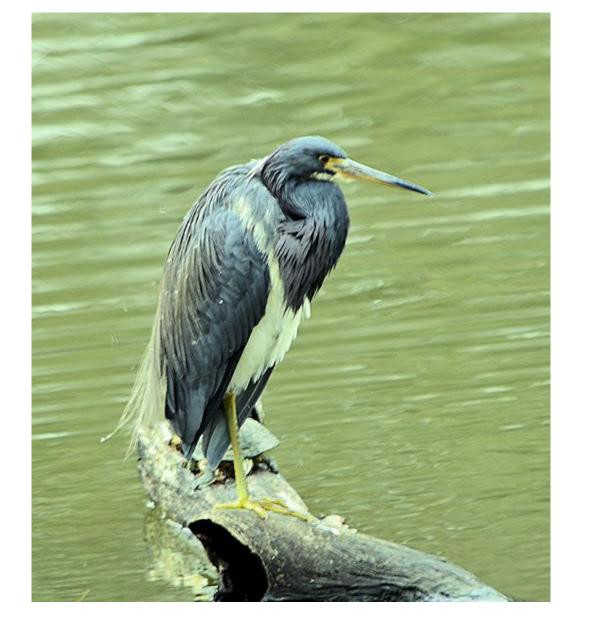

#### Tri-colored Heron

Yellow-crowned Night Heron

Immature White Ibis

Whooping Crane Family