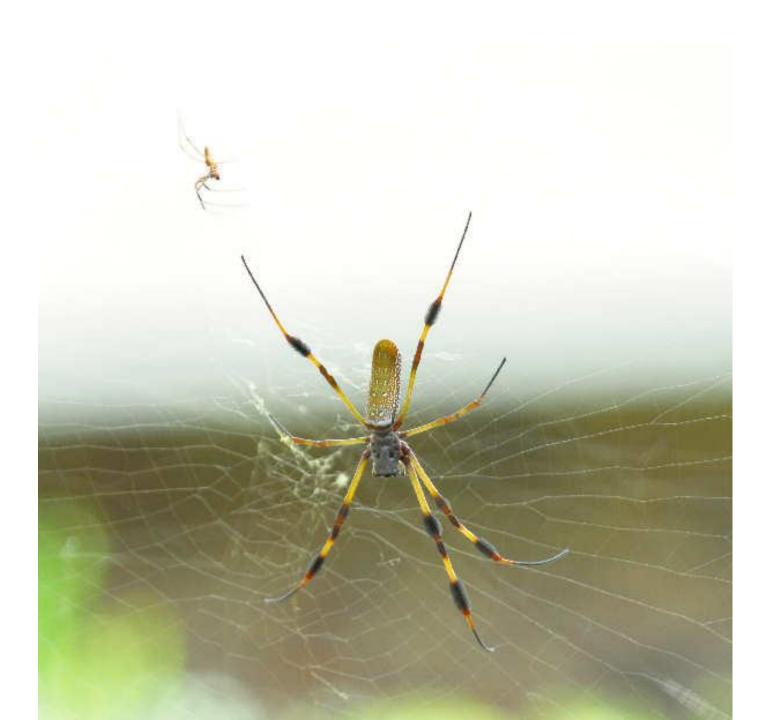

#### Soft-shell Turtle

Softshell Turtle

Garden Banana Spider (female)

Note the male in the upper left.