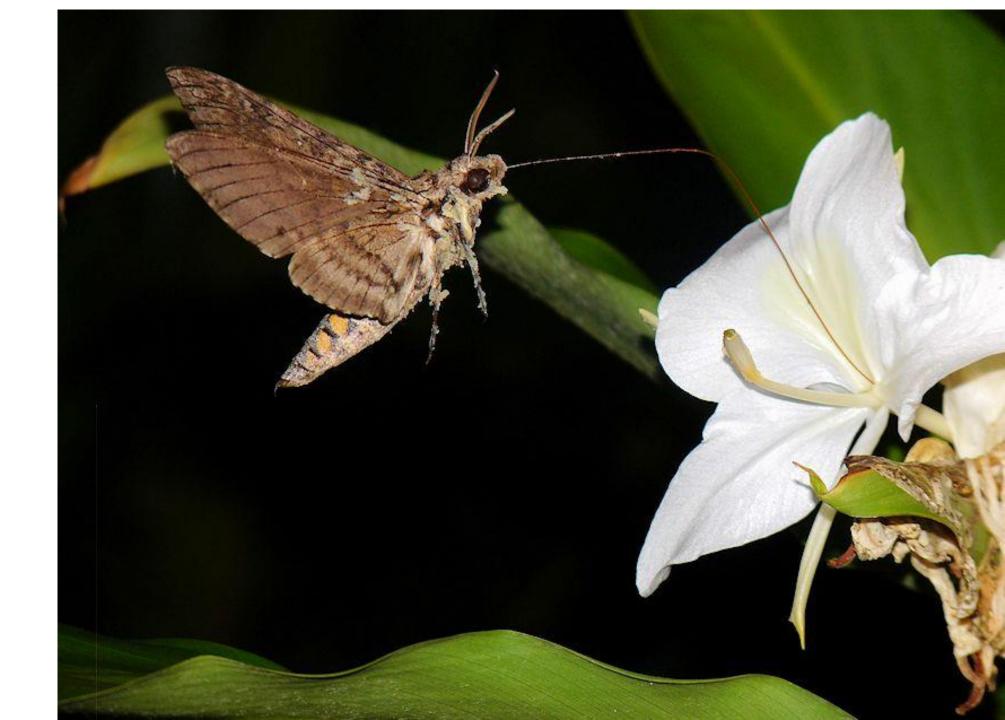

#### Hummingbird Moth

Green Frog in Daylily

Prince Baskettail

Whitetail - male

Roseate Skimmer

Rambur's Forktail Damselfly

Elderberry in Bloom

Iris With Wasp