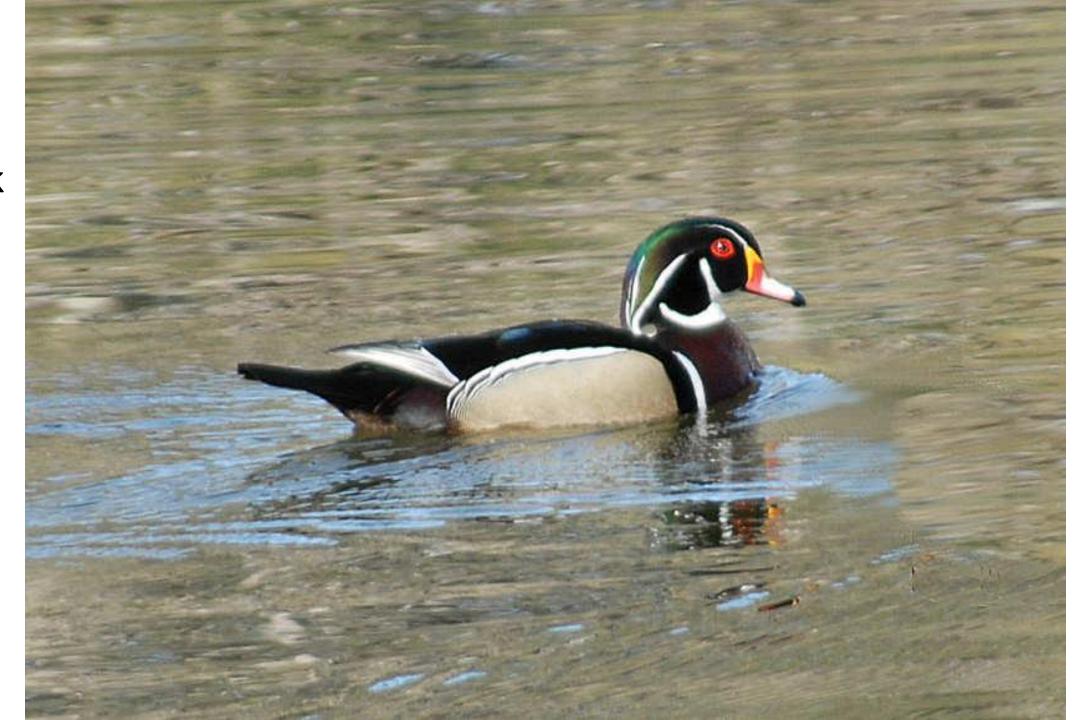

r, Sr.

Eastern Bluebird



Snowy Egret (left); Great Egret (right) Red-eared
Slider Turtles
and
Snowy Egret



**Great Blue Heron** 



#### Great Egret



**Great Egret** 



**Great Egret** 

Snowy
Egret and
Great
Egret



#### Great Egret



### Snowy Egret



#### Cattle Egret



#### Reddish Egret



Immature Green Heron



#### Green Heron



Black-crowned Night Heron



#### Black-crowned Night Heron



#### Tri-colored Heron



Yellow-crowned Night Heron





Immature White Ibis



Whooping Crane Family

## Whooping Crane



Hooded Mergansers



#### Green Anole Lizard



Iguana ~
Houston, TX
Natural Science
Museum





**Great Blue Dasher** 



Alligators – Lake Martin – St. Martin Parish



Northern Shoveler Ducks

White Ibises



Northern Shoveler Drake



#### Woodduck Drake





American Robin **Bald Eagle** 



#### Loggerhead Shrike





Oyster Catcher



White Pelicans

### White Pelican Video



Red-eared Slider Turtles

#### Soft-shell Turtle



Softshell Turtle



Garden Banana Spider (female)

Note the male in the upper left.



#### Hummingbird Moth



Green Frog in Daylily



Prince Baskettail







Whitetail - male



Roseate Skimmer



Rambur's Forktail Damselfly



Elderberry in Bloom



Iris With Wasp



#### Daylily



## Daylily



#### Daylily







# THE END