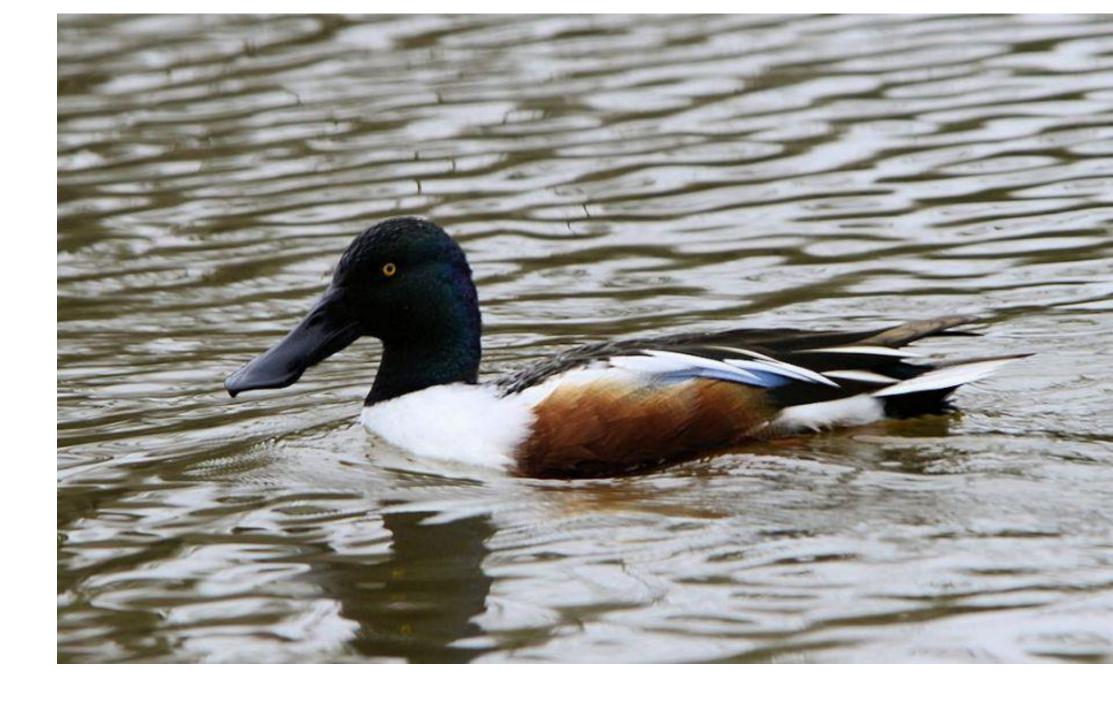

#### Green Anole Lizard

Iguana ~
Houston, TX
Natural Science
Museum

**Great Blue Dasher** 

Alligators – Lake Martin – St. Martin Parish

Northern Shoveler Ducks

White Ibises

Northern Shoveler Drake