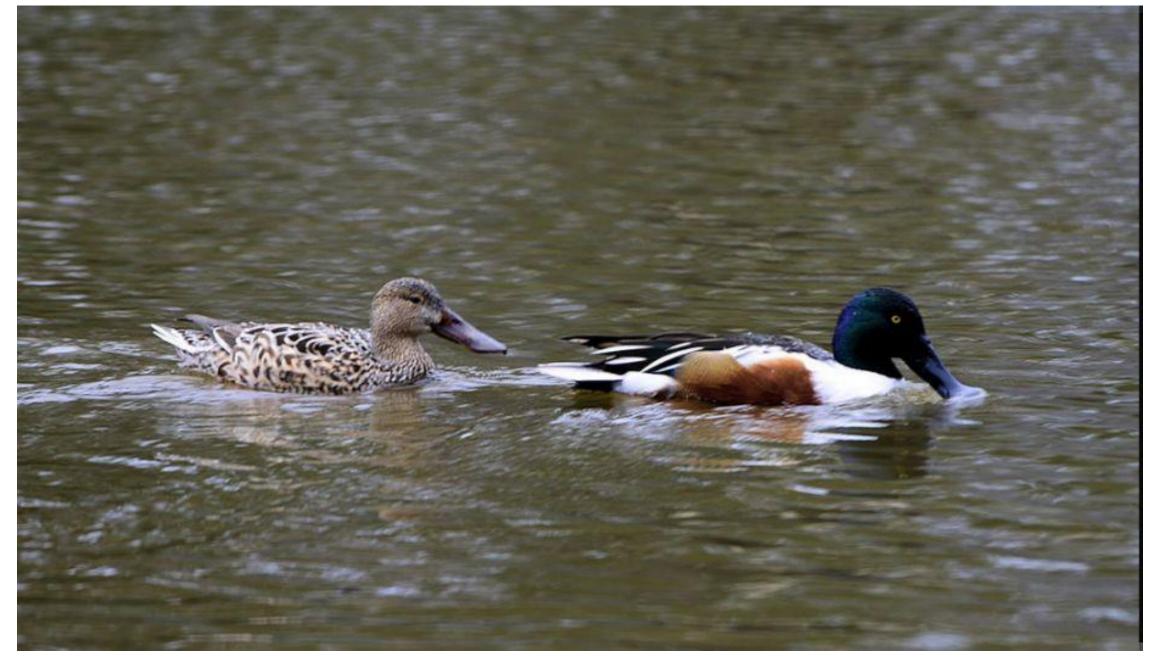

#### Green Anole Lizard

Iguana ~
Houston, TX
Natural Science
Museum

**Great Blue Dasher** 

Alligators – Lake Martin – St. Martin Parish

Northern Shoveler Ducks

White Ibises

Northern Shoveler Drake