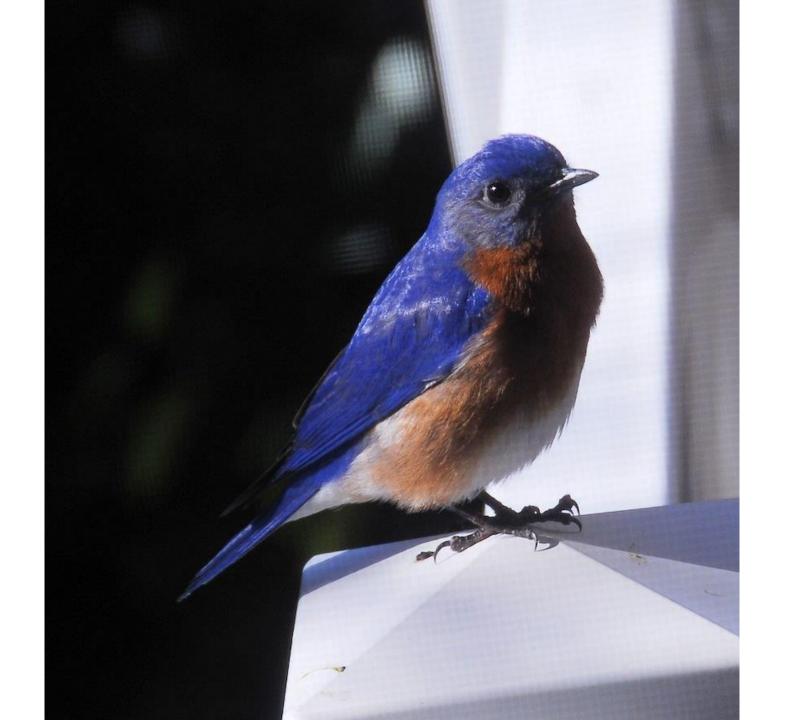

# THERE'S BEAUTY IN YOUR BACKYARD

Photography by Jim Bolner, Sr.

Eastern Bluebird

Snowy Egret (left); Great Egret (right) Red-eared
Slider Turtles
and
Snowy Egret

**Great Blue Heron** 