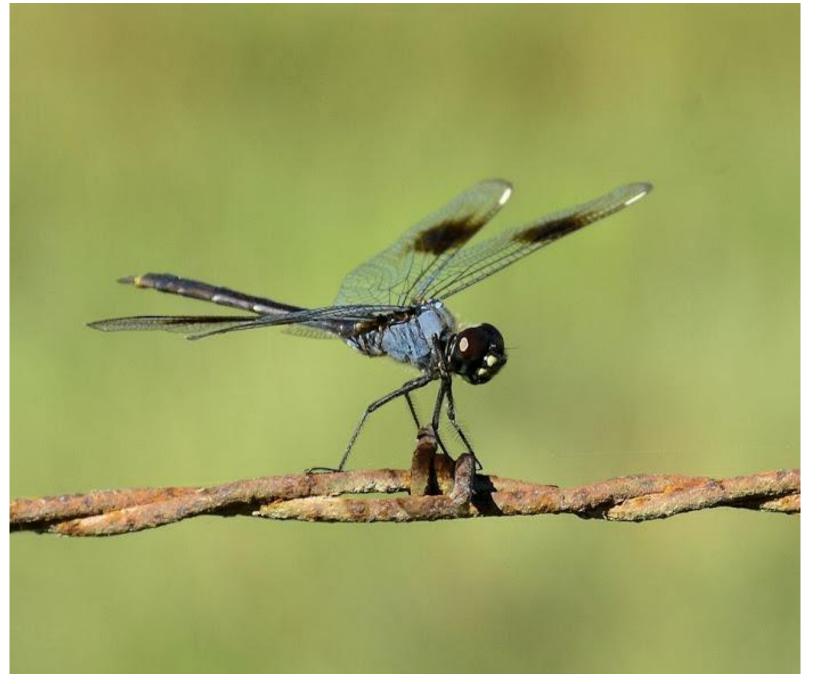

#### Green Anole Lizard

Iguana ~
Houston, TX
Natural Science
Museum

**Great Blue Dasher** 

Alligators – Lake Martin – St. Martin Parish

Northern Shoveler Ducks

White Ibises

Northern Shoveler Drake