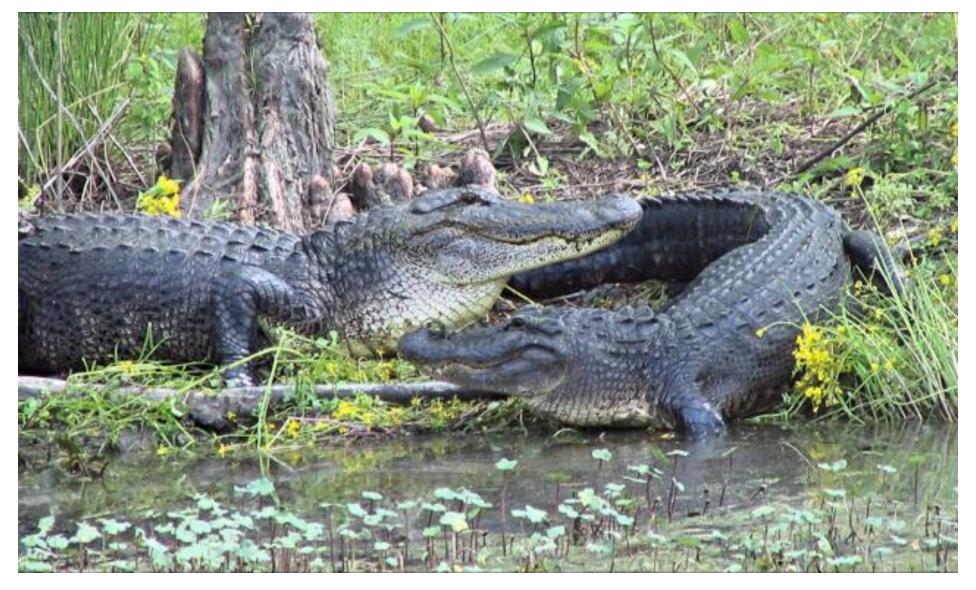

#### Green Anole Lizard

Iguana ~
Houston, TX
Natural Science
Museum

**Great Blue Dasher** 

Alligators – Lake Martin – St. Martin Parish

Northern Shoveler Ducks

White Ibises

Northern Shoveler Drake