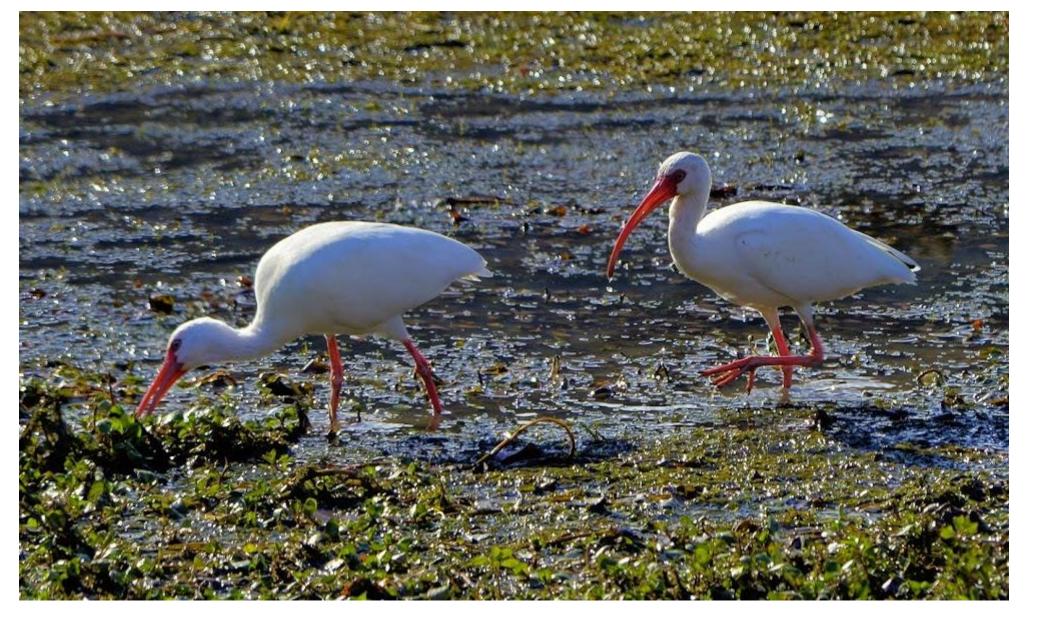

#### Green Anole Lizard

Iguana ~
Houston, TX
Natural Science
Museum

**Great Blue Dasher** 

Alligators – Lake Martin – St. Martin Parish

Northern Shoveler Ducks

White Ibises

Northern Shoveler Drake