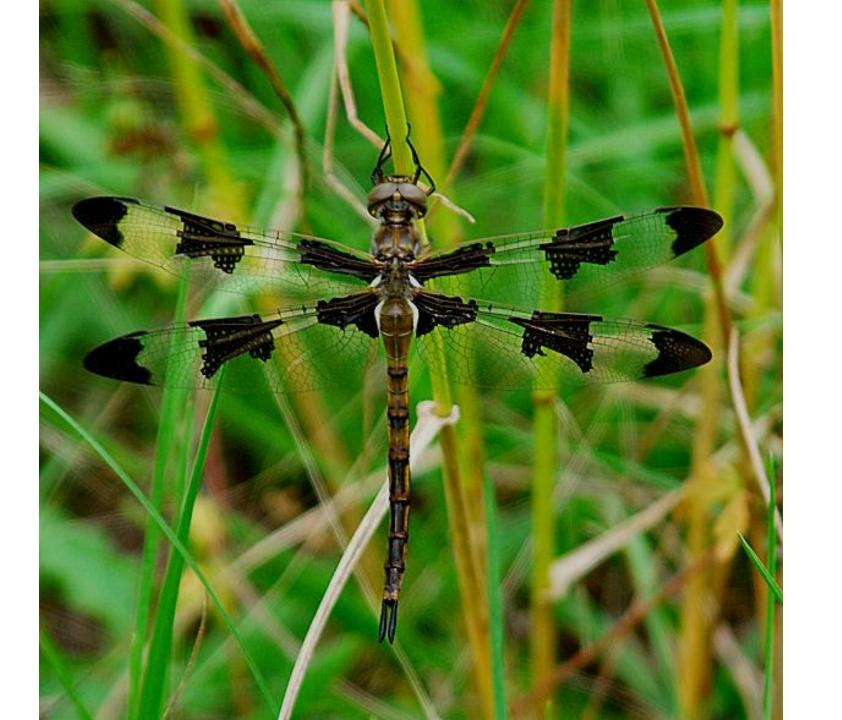

#### Hummingbird Moth

Green Frog in Daylily

Prince Baskettail

Whitetail - male

Roseate Skimmer

Rambur's Forktail Damselfly

Elderberry in Bloom

Iris With Wasp