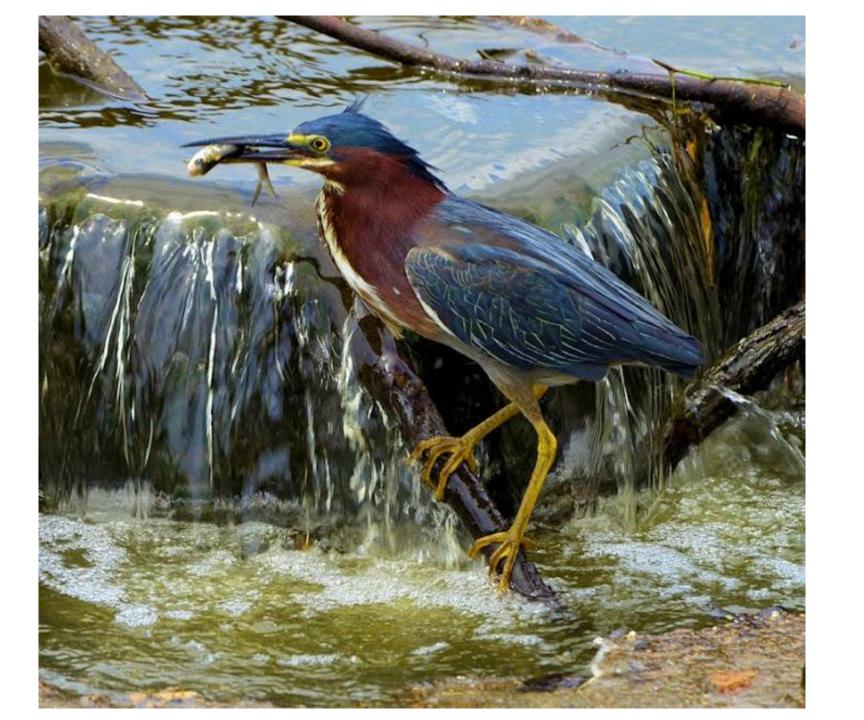

# THERE'S BEAUTY IN YOUR BACKYARD

Photography by Jim Bolner, Sr.

Eastern Bluebird



Snowy Egret (left); Great Egret (right) Red-eared
Slider Turtles
and
Snowy Egret



**Great Blue Heron** 



#### Great Egret



**Great Egret** 



**Great Egret** 

Snowy
Egret and
Great
Egret



#### Great Egret



### Snowy Egret



#### Cattle Egret



#### Reddish Egret



Immature Green Heron



#### Green Heron



Black-crowned Night Heron



#### Black-crowned Night Heron



#### Tri-colored Heron



Yellow-crowned Night Heron





Immature White Ibis



Whooping Crane Family

## Whooping Crane



Hooded Mergansers



#### Green Anole Lizard



Iguana ~
Houston, TX
Natural Science
Museum





**Great Blue Dasher** 



Alligators – Lake Martin – St. Martin Parish



Northern Shoveler Ducks

White Ibises



Northern Shoveler Drake



#### Woodduck Drake





American Robin **Bald Eagle** 



#### Loggerhead Shrike





Oyster Catcher



White Pelicans

### White Pelican Video



Red-eared Slider Turtles

#### Soft-shell Turtle



Softshell Turtle



Garden Banana Spider (female)

Note the male in the upper left.



#### Hummingbird Moth



Green Frog in Daylily



Prince Baskettail







Whitetail