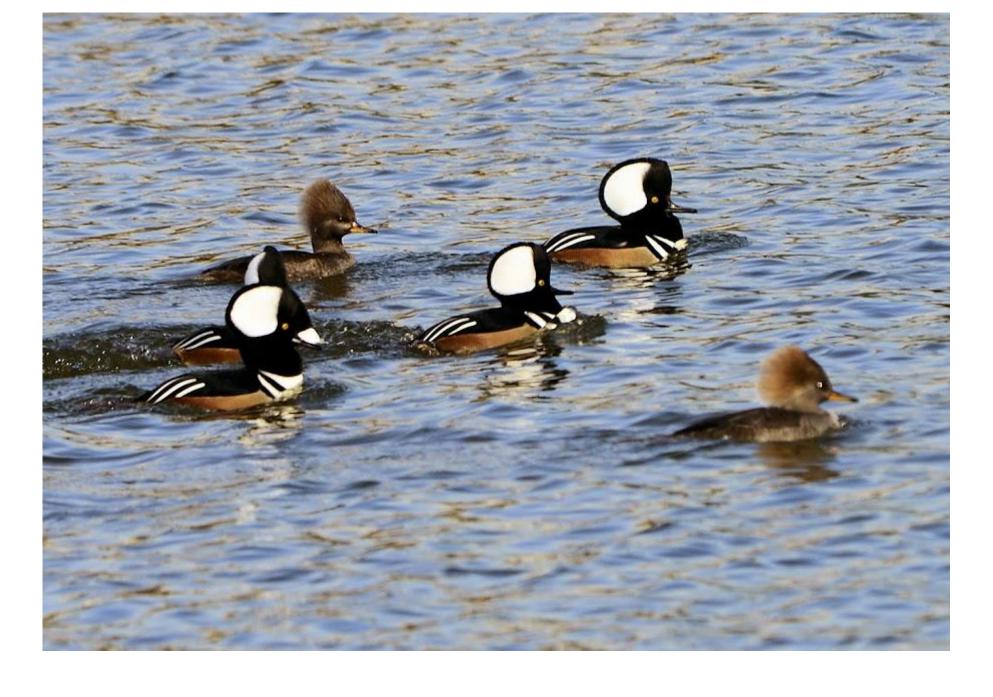

# THERE'S BEAUTY IN YOUR BACKYARD

Photography by Jim Bolner, Sr.

Eastern Bluebird



Snowy Egret (left); Great Egret (right) Red-eared
Slider Turtles
and
Snowy Egret



**Great Blue Heron** 



#### Great Egret



**Great Egret** 



**Great Egret** 

Snowy
Egret and
Great
Egret



#### Great Egret



### Snowy Egret



#### Cattle Egret



#### Reddish Egret



Immature Green Heron



#### Green Heron



Black-crowned Night Heron



#### Black-crowned Night Heron



#### Tri-colored Heron



Yellow-crowned Night Heron





Immature White Ibis



Whooping Crane Family

## Whooping Crane



Hooded Mergansers



#### Green Anole Lizard



Iguana ~
Houston, TX
Natural Science
Museum





**Great Blue Dasher** 



Alligators – Lake Martin – St. Martin Parish



Northern Shoveler Ducks

White Ibises



Northern Shoveler Drake



#### Woodduck Drake





American Robin **Bald Eagle** 



#### Loggerhead Shrike





Oyster Catcher



White Pelicans

### White Pelican Video



Red-eared Slider Turtles

#### Soft-shell Turtle



Softshell Turtle



Garden Banana Spider (female)

Note the male in the upper left.



#### Hummingbird Moth



Green Frog in Daylily



Prince Baskettail







Whitetail - male



Roseate Skimmer



Rambur's Forktail Damselfly



Elderberry in Bloom



Iris With Wasp



#### Daylily



## Daylily



#### Daylily







# THE END