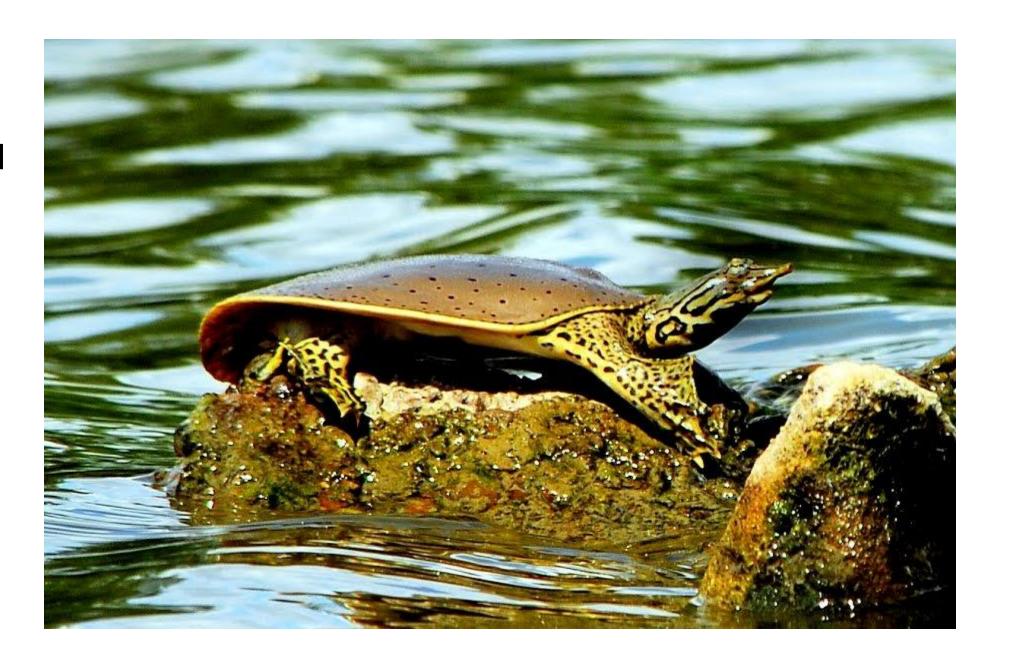

#### Soft-shell Turtle

Softshell Turtle

Garden Banana Spider (female)

Note the male in the upper left.