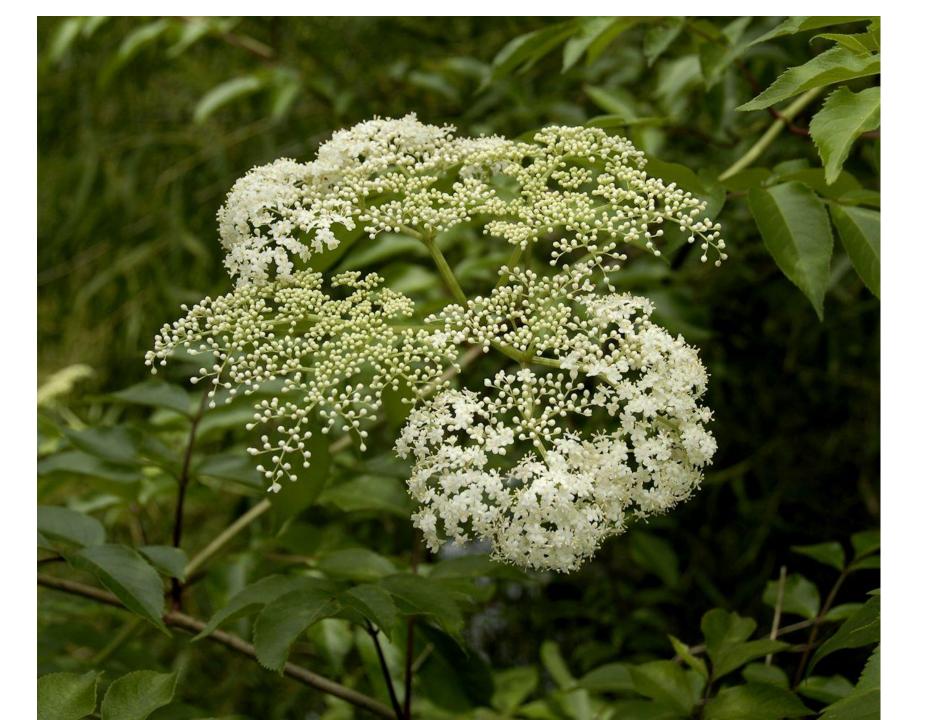

#### Hummingbird Moth

Green Frog in Daylily

Prince Baskettail

Whitetail - male

Roseate Skimmer

Rambur's Forktail Damselfly

Elderberry in Bloom

Iris With Wasp