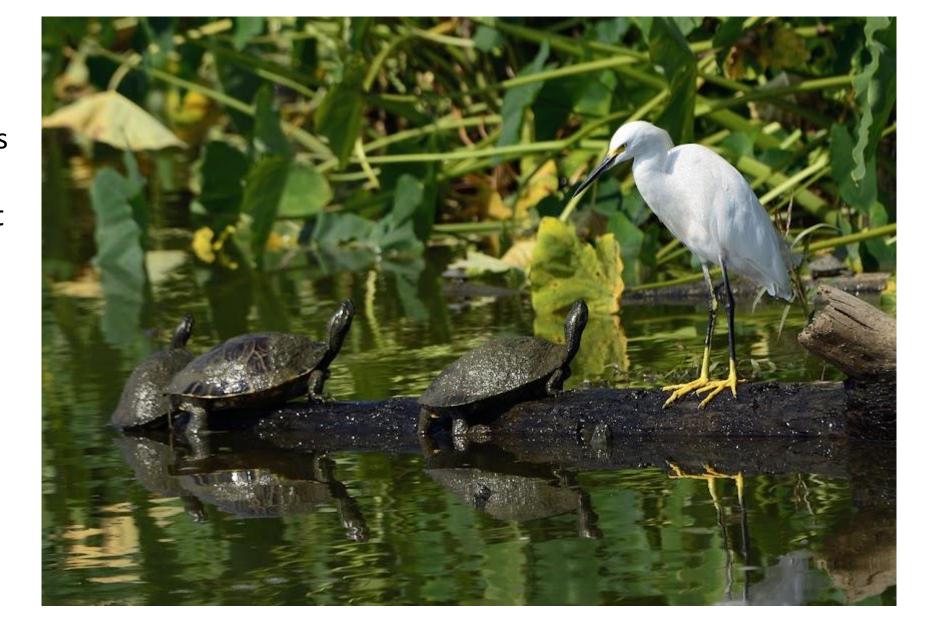

# THERE'S BEAUTY IN YOUR BACKYARD

Photography by Jim Bolner, Sr.

Eastern Bluebird

Snowy Egret (left); Great Egret (right) Red-eared
Slider Turtles
and
Snowy Egret

**Great Blue Heron** 