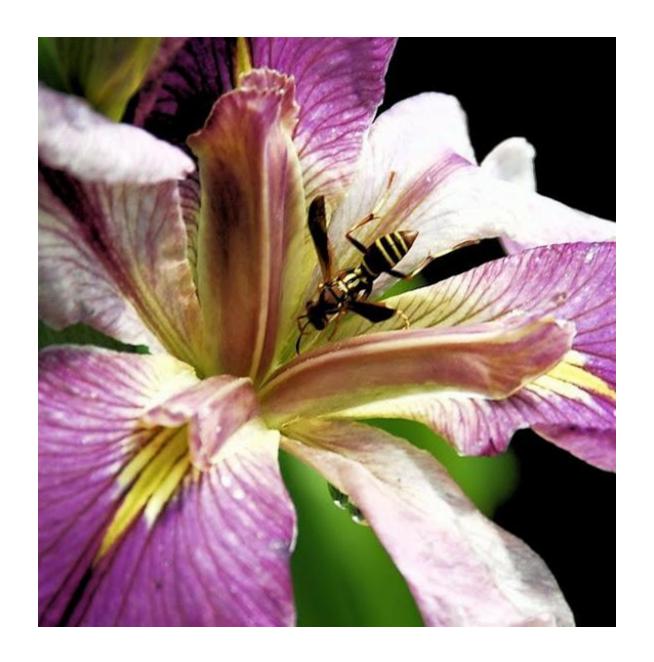

#### Hummingbird Moth

Green Frog in Daylily

Prince Baskettail

Whitetail - male

Roseate Skimmer

Rambur's Forktail Damselfly

Elderberry in Bloom

Iris With Wasp