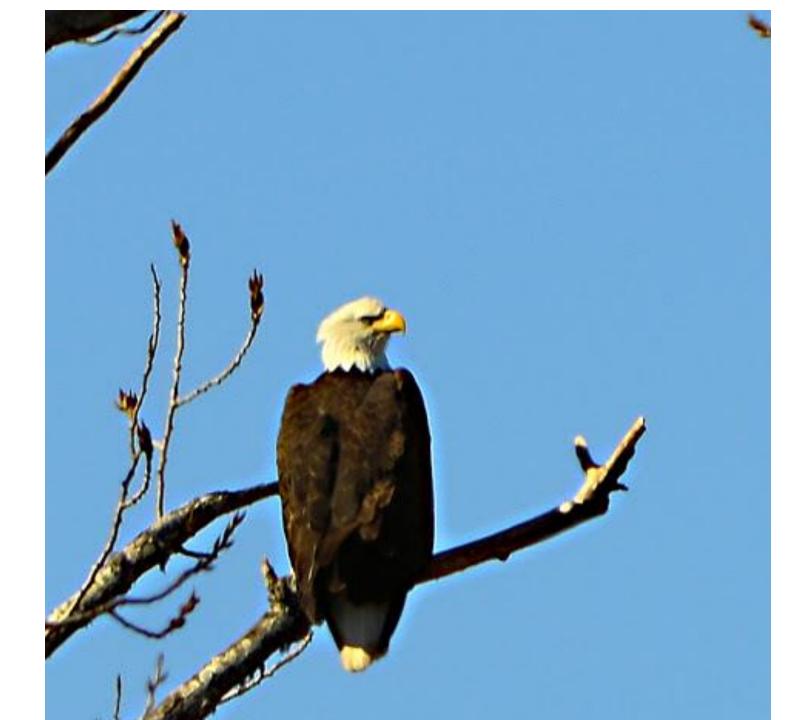

ret (left); Great Egret (right) Red-eared
Slider Turtles
and
Snowy Egret



**Great Blue Heron** 



#### Great Egret



**Great Egret** 



**Great Egret** 

Snowy
Egret and
Great
Egret



#### Great Egret



### Snowy Egret



#### Cattle Egret



#### Reddish Egret



Immature Green Heron



#### Green Heron



Black-crowned Night Heron



#### Black-crowned Night Heron



#### Tri-colored Heron



Yellow-crowned Night Heron





Immature White Ibis



Whooping Crane Family

## Whooping Crane



Hooded Mergansers



#### Green Anole Lizard



Iguana ~
Houston, TX
Natural Science
Museum





**Great Blue Dasher** 



Alligators – Lake Martin – St. Martin Parish



Northern Shoveler Ducks

White Ibises



Northern Shoveler Drake



#### Woodduck Drake





American Robin **Bald Eagle** 



#### Loggerhead Shrike





Oyster Catcher



White Pelicans

### White Pelican Video



Red-eared Slider Turtles

#### Soft-shell Turtle



Softshell Turtle



Garden Banana Spider (female)

Note the male in the upper left.



#### Hummingbird Moth



Green Frog in Daylily



Prince Baskettail







Whitetail - male



Roseate Skimmer



Rambur's Forktail Damselfly



Elderberry in Bloom



Iris With Wasp



#### Daylily



## Daylily



#### Daylily







# THE END