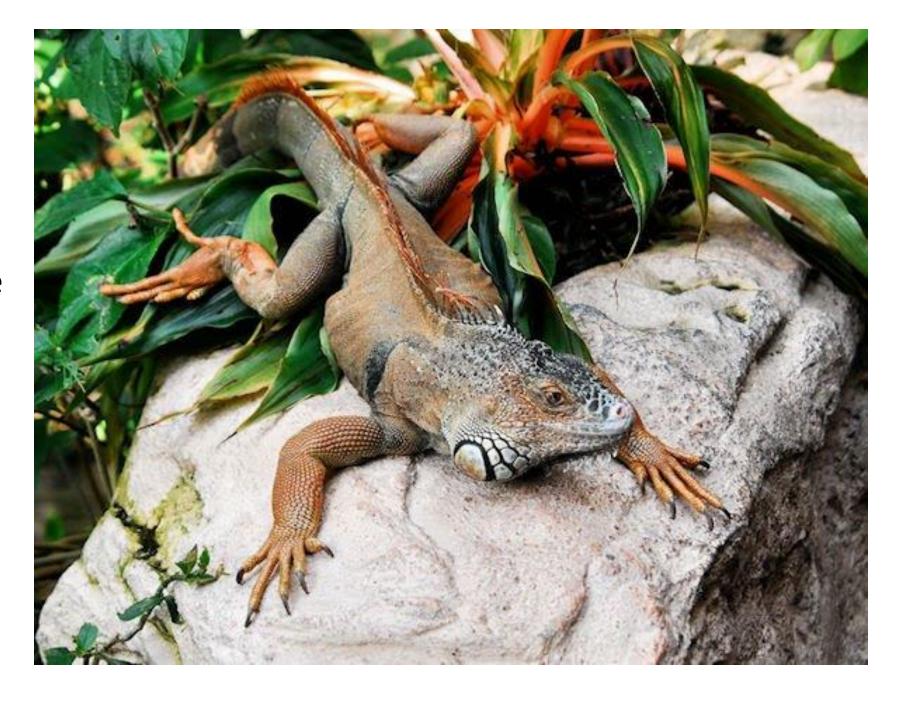

#### Green Anole Lizard

Iguana ~
Houston, TX
Natural Science
Museum

**Great Blue Dasher** 

Alligators – Lake Martin – St. Martin Parish

Northern Shoveler Ducks

White Ibises

Northern Shoveler Drake