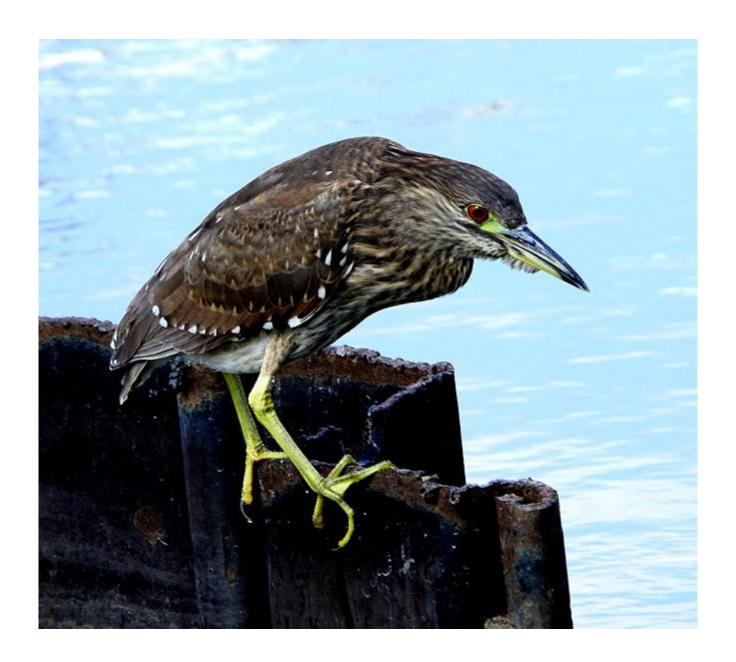

# THERE'S BEAUTY IN YOUR BACKYARD

Photography by Jim Bolner, Sr.

Eastern Bluebird



Snowy Egret (left); Great Egret (right) Red-eared
Slider Turtles
and
Snowy Egret



**Great Blue Heron** 



#### Great Egret



**Great Egret** 



**Great Egret** 

Snowy
Egret and
Great
Egret



#### Great Egret



### Snowy Egret



#### Cattle Egret



#### Reddish Egret



Immature Green Heron



#### Green Heron



Black-crowned Night Heron



#### Black-crowned Night Heron



#### Tri-colored Heron



Yellow-crowned Night Heron





Immature White Ibis



Whooping Crane Family

## Whooping Crane



Hooded Mergansers



#### Green Anole Lizard



Iguana ~
Houston, TX
Natural Science
Museum





**Great Blue Dasher** 



Alligators – Lake Martin – St. Martin Parish



Northern Shoveler Ducks

White Ibises



Northern Shoveler Drake



#### Woodduck Drake





American Robin **Bald Eagle** 



#### Loggerhead Shrike





Oyster Catcher



White Pelicans

### White Pelican Video



Red-eared Slider Turtles

#### Soft-shell Turtle



Softshell Turtle



Garden Banana Spider (female)

Note the male in the upper left.



#### Hummingbird Moth



Green Frog in Daylily



Prince Baskett