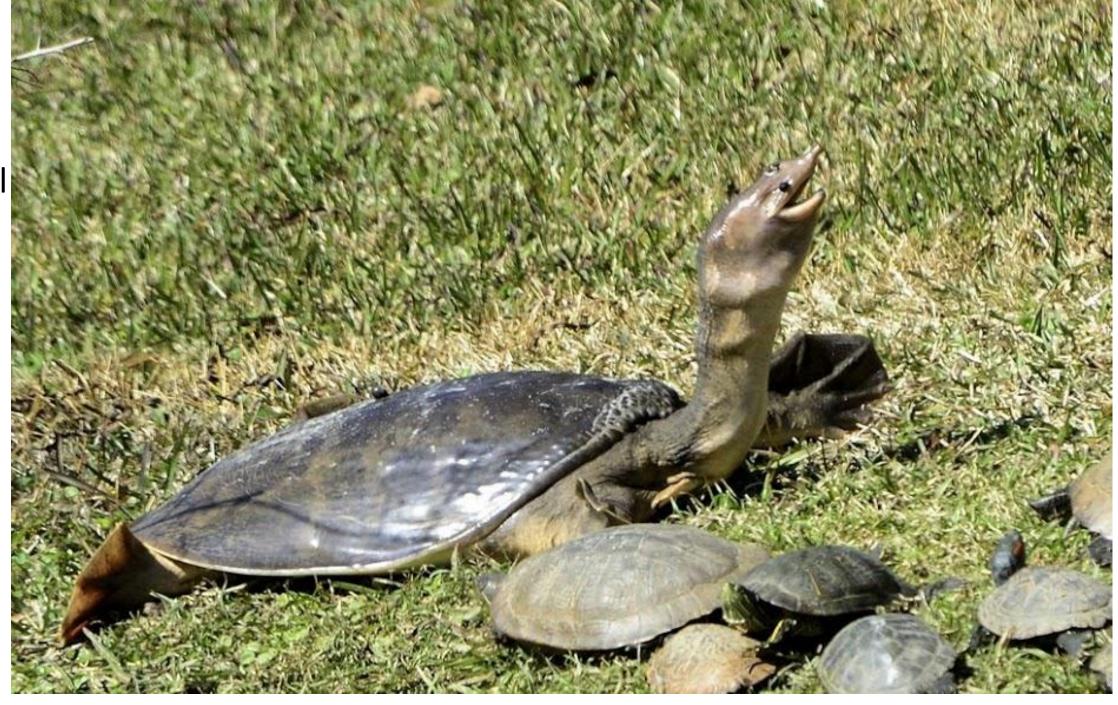

#### Soft-shell Turtle

Softshell Turtle

Garden Banana Spider (female)

Note the male in the upper left.