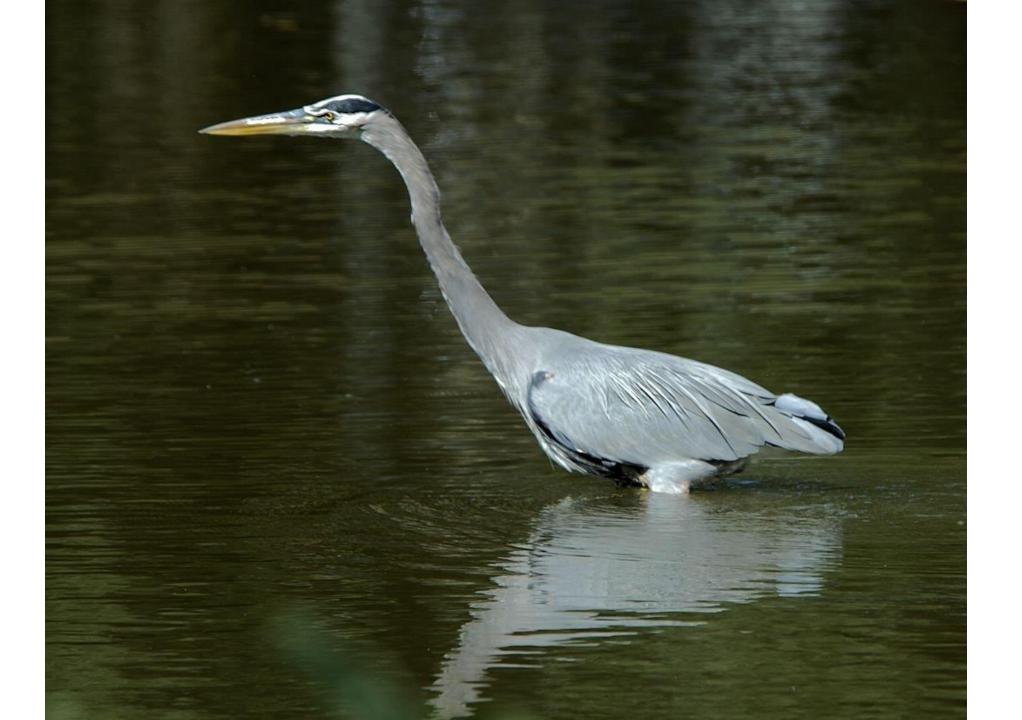

# THERE'S BEAUTY IN YOUR BACKYARD

Photography by Jim Bolner, Sr.

Eastern Bluebird

Snowy Egret (left); Great Egret (right) Red-eared
Slider Turtles
and
Snowy Egret

**Great Blue Heron** 