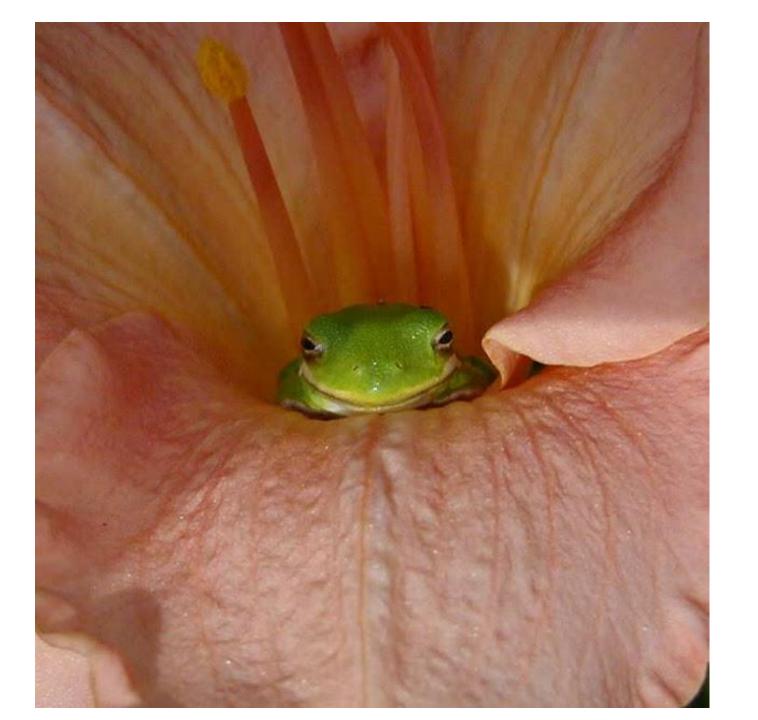

#### Hummingbird Moth

Green Frog in Daylily

Prince Baskettail

Whitetail - male

Roseate Skimmer

Rambur's Forktail Damselfly

Elderberry in Bloom

Iris With Wasp