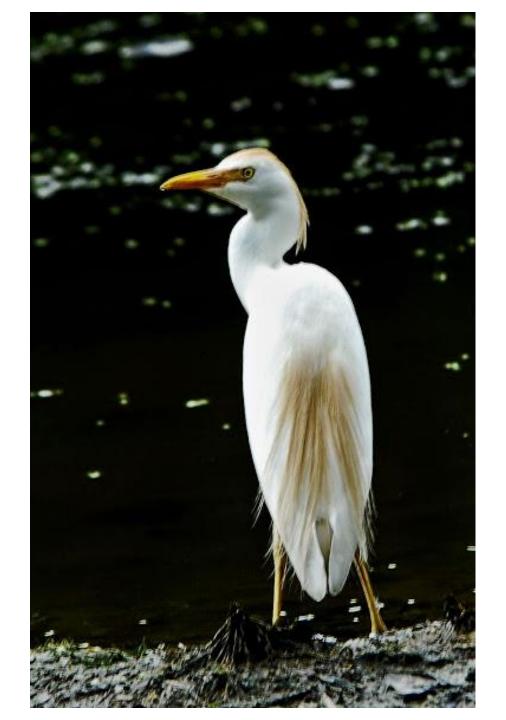

# THERE'S BEAUTY IN YOUR BACKYARD

Photography by Jim Bolner, Sr.

Eastern Bluebird



Snowy Egret (left); Great Egret (right) Red-eared
Slider Turtles
and
Snowy Egret



**Great Blue Heron** 



#### Great Egret



**Great Egret** 



**Great Egret** 

Snowy
Egret and
Great
Egret



#### Great Egret



### Snowy Egret



#### Cattle Egret



#### Reddish Egret



Immature Green Heron



#### Green Heron



Black-crowned Night Heron



#### Black-crowned Night Heron



#### Tri-colored Heron



Yellow-crowned Night Heron





Immature White Ibis



Whooping Crane Family

## Whooping Crane



Hooded Mergansers



#### Green Anole Lizard



Iguana ~
Houston, TX
Natural Science
Museum





**Great Blue Dasher** 



Alligators – Lake Martin – St. Martin Parish



Northern Shoveler Ducks

White Ibises



Northern Shoveler Drake



#### Woodduck Drake





American Robin **Bald Eagle** 



#### Loggerhead Shrike





Oyster Catcher



White Pelicans

### White Pelican Video



Red-eared Slider Turtles

#### Soft-shell Turtle



Softshell Turtle



Garden Banana Spider (female)

Note the male in the upper left.



#### Hummingbird M