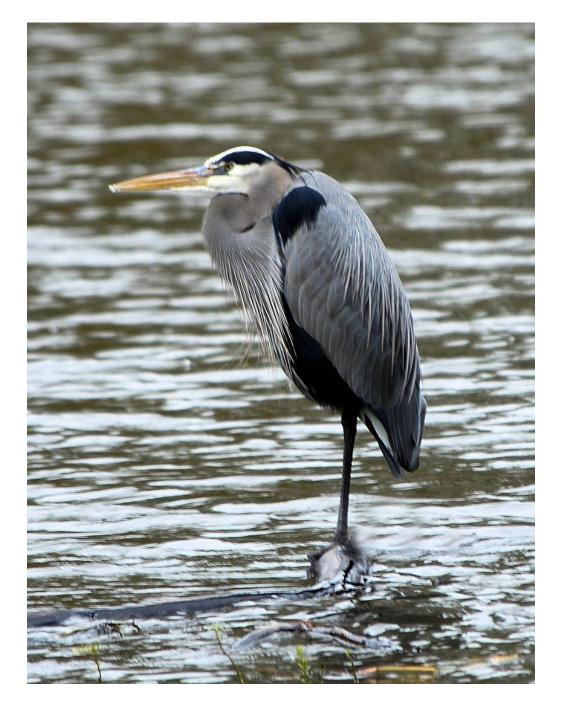

# THERE'S BEAUTY IN YOUR BACKYARD

Photography by Jim Bolner, Sr.

Eastern Bluebird

Snowy Egret (left); Great Egret (right) Red-eared
Slider Turtles
and
Snowy Egret

**Great Blue Heron** 