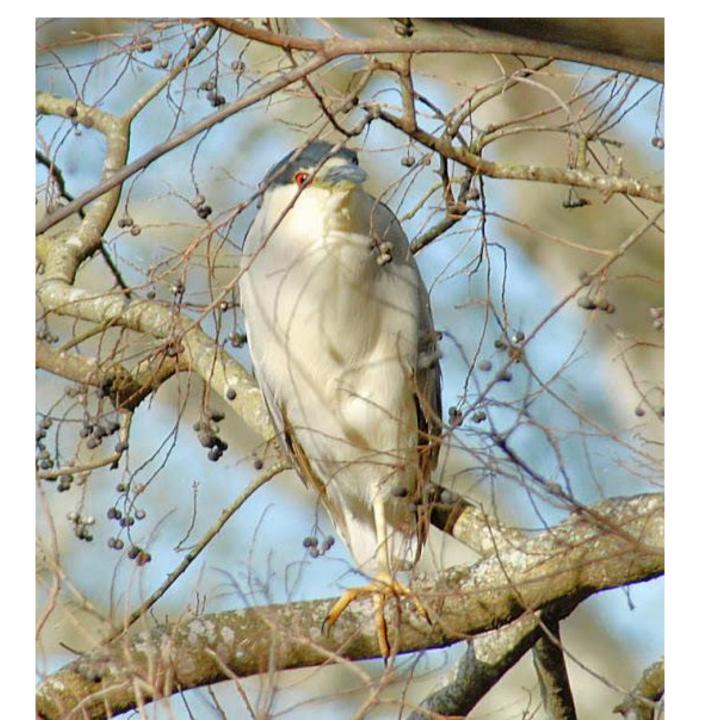

# THERE'S BEAUTY IN YOUR BACKYARD

Photography by Jim Bolner, Sr.

Eastern Bluebird



Snowy Egret (left); Great Egret (right) Red-eared
Slider Turtles
and
Snowy Egret



**Great Blue Heron** 



#### Great Egret



**Great Egret** 



**Great Egret** 

Snowy
Egret and
Great
Egret



#### Great Egret



### Snowy Egret



#### Cattle Egret



#### Reddish Egret



Immature Green Heron



#### Green Heron



Black-crowned Night Heron



#### Black-crowned Night Heron



#### Tri-colored Heron



Yellow-crowned Night Heron





Immature White Ibis



Whooping Crane Family

## Whooping Crane



Hooded Mergansers



#### Green Anole Lizard



Iguana ~
Houston, TX
Natural Science
Museum





**Great Blue Dasher** 



Alligators – Lake Martin – St. Martin Parish



Northern Shoveler Ducks

White Ibises



Northern Shoveler Drake



#### Woodduck Drake





American Robin **Bald Eagle** 



#### Loggerhead Shrike





Oyster Catcher



White Pelicans

### White Pelican Video



Red-eared Slider Turtles

#### Soft-shell Turtle



Softshell Turtle



Garden Banana Spider (female)

Note the male in the upper left.



#### Hummingbird Moth



Green Frog in Daylily



Prince Baskettail







Whitetail - male



Roseate Skimmer