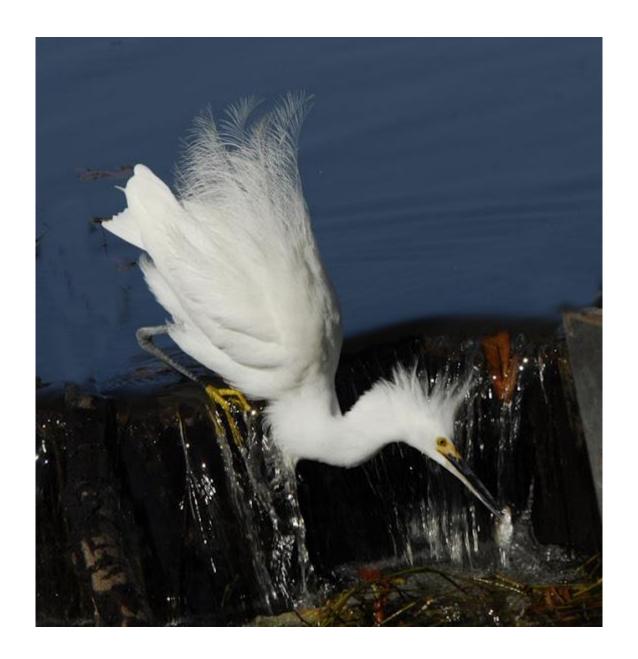

# THERE'S BEAUTY IN YOUR BACKYARD

Photography by Jim Bolner, Sr.

Eastern Bluebird



Snowy Egret (left); Great Egret (right) Red-eared
Slider Turtles
and
Snowy Egret



**Great Blue Heron** 



#### Great Egret



**Great Egret** 



**Great Egret** 

Snowy
Egret and
Great
Egret



#### Great Egret



### Snowy Egret



#### Cattle Egret



#### Reddish Egret



Immature Green Heron



#### Green Heron



Black-crowned Night Heron



#### Black-crowned Night Heron



#### Tri-colored Heron



Yellow-crowned Night Heron





Immature White Ibis



Whooping Crane Family

## Whooping Crane



Hooded Mergansers



#### Green Anole Lizard



Iguana ~
Houston, TX
Natural Science
Museum





**Great Blue Dasher** 



Alligators – Lake Martin – St. Martin Parish



Northern Shoveler Ducks

White Ibises



Northern Shoveler Drake



#### Woodduck Drake





American Robin **Bald Eagle** 



#### Loggerhead Shrike





Oyster Catcher



White Pelicans

### White Pelican Video



Red-eared Slider Turtles

#### Soft-shell Turtle



Softshell Turtle



Garden Banana Spider (female)

Note the male in the upper left.