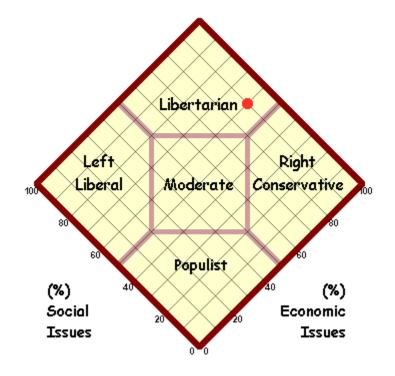

<u>CHARTS</u>

Bookerrising.net

THE IDEOLOGICAL AXES

Panarchist Chart

AUTHORITARIAN

| AUTHORITARIAN    | AUTHORITARIAN     |  |  |
|------------------|-------------------|--|--|
| LEFT             | RIGHT             |  |  |
| LIBERTARIAN LEFT | LIBERTARIAN RIGHT |  |  |

Cultural Focus on Individual

David Nolan Chart