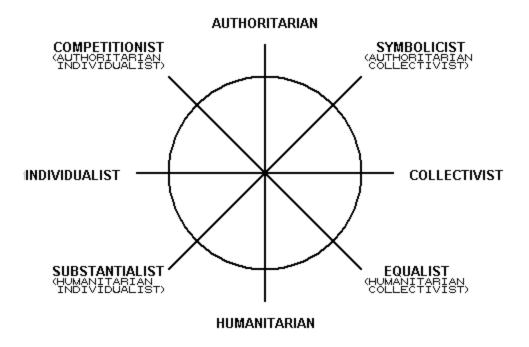

<u>CHARTS</u>

Bookerrising.net

THE IDEOLOGICAL AXES

Panarchist Chart

AUTHORITARIAN

| AUTHORITARIAN    | AUTHORITARIAN     |  |  |
|------------------|-------------------|--|--|
| LEFT             | RIGHT             |  |  |
| LIBERTARIAN LEFT | LIBERTARIAN RIGHT |  |  |